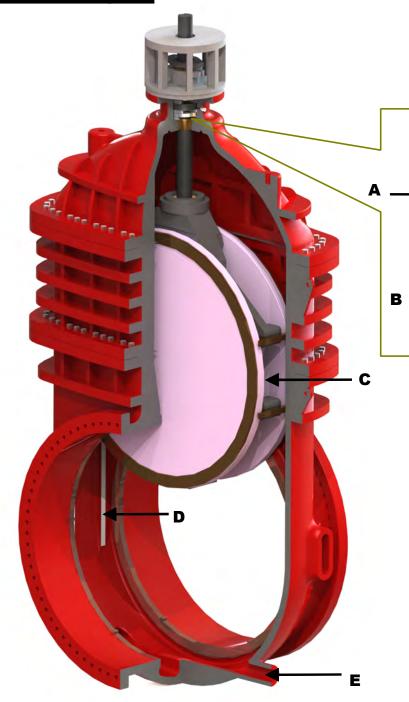

#### **A.Thrust Bearing**

Stem Collar

A new patented heavy duty thrust bearing reduces friction while lowering operating torques. This creates smooth valve operation and eliminates sticking and grinding that can reduce valve and actuator life.

#### **B.Sealing**

O Ring or Traditional Packing can be specified.

# C.Industry Exclusive Rotating Disc Design

From the inspirational beginning as Darling Valve and American Darling, the rotating disc is still the only metal seated gate valve that cleans itself during every open and close operation. The rotating disc is also the only metal seated valve that has the potential of seating in a different location each time its shut.

# D. Self-AdjustingTracks andScrapers

Plows for side laying applications push debris and sediment into the flow.

#### E. Flushing port

Another blast from our American Darling past. This system allows for cleaning of the valve like no other in the market.