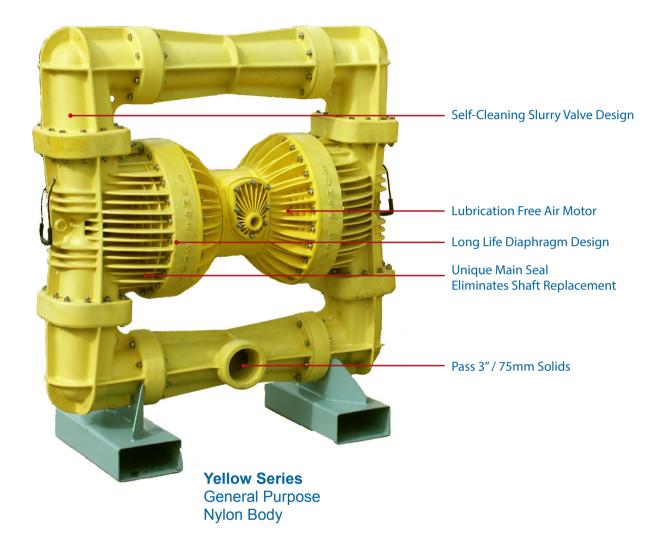

# HV 4" / 100mm Slurry Valve

### **Slurry Valve**

"Pumps 2000" pneumatic diaphragm pumps are specifically designed for harsh mining duties to outperform and outlast the competition due to a number of patented design features. The light weight feature provides ease of mobility and reduces the risk of injury. Low air consumption and long lasting lubrication free parts means low cost running and reduced maintenance. Suitable for pumping applications in all industries.

# HIGH VOLUME Dual Diaphragm Pump

HV 4" / 100mm Slurry Valve

Other materials are available to suit your specific application

| Features                                                                                                                                                                                                                                    | Benefits                                                                                                                                                                                                                                                   |
|---------------------------------------------------------------------------------------------------------------------------------------------------------------------------------------------------------------------------------------------|------------------------------------------------------------------------------------------------------------------------------------------------------------------------------------------------------------------------------------------------------------|
| <ul> <li>Patented design components</li> <li>Simple design with fewer wear parts</li> <li>Large particle handling</li> <li>Low air consumption</li> </ul>                                                                                   | <ul> <li>&gt; Increased productivity</li> <li>&gt; Reduced costs – pays for itself</li> <li>&gt; Increased reliability &amp; longer life</li> <li>&gt; Less downtime &amp; maintenance</li> </ul>                                                          |
| <ul> <li>&gt; Lightweight</li> <li>&gt; Rugged &amp; impact resistant</li> <li>&gt; Lubrication free</li> <li>&gt; No end of life – can always be repaired</li> <li>&gt; Atex M1 and M2 certified</li> <li>&gt; Low noise levels</li> </ul> | <ul> <li>&gt; Easier to diagnose &amp; repair</li> <li>&gt; Save on energy costs –<br/>more air available for other equipment</li> <li>&gt; Fewer injuries</li> <li>&gt; No pollutants (oil free)</li> <li>&gt; Safe for hazardous environments</li> </ul> |