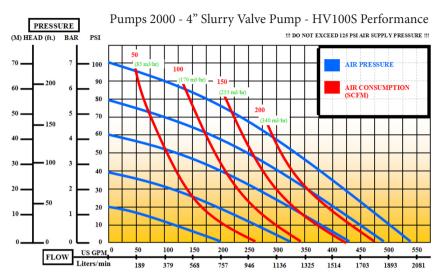

# **Performance Curve**

| AIR PRESSURE:      | Tested at 100 psi (Not to exceed 125 psi) |
|--------------------|-------------------------------------------|
| FLOW RATE:         | 0-540 gpm / 2044 L/min                    |
| FLUID CONNECTION:  | 4" (Internal Thread)                      |
| AIR INLET PORT:    | 1.5" (Internal Thread)                    |
| EXHAUST PORT:      | 1-1/2" (Internal Thread)                  |
| DELIVERY PRESSURE: | Tested to 87 psi                          |
| SUCTION PRESSURE:  | Tested to 30.5′ / 9.3m dry and wet        |
| PARTICLE SIZE:     | 3" / 75mm Diameter                        |
| PUMP WEIGHT:       | From 320 lbs / 145kg                      |